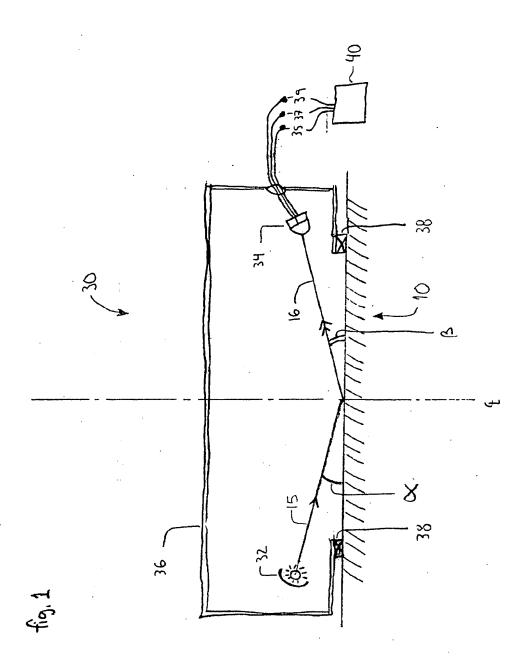

Paul H. Shelley, Diane R. LaRiviere
Attorney Docket No. BOE1-1-1222
METHOD FOR IDENTIFYING CONTAMINANTS
Filed: November 24, 2003
Express Mail No. EL962636560US
Sheet 1 of 37
Black Lowe & Graham, PLLC
(206) 381-3300